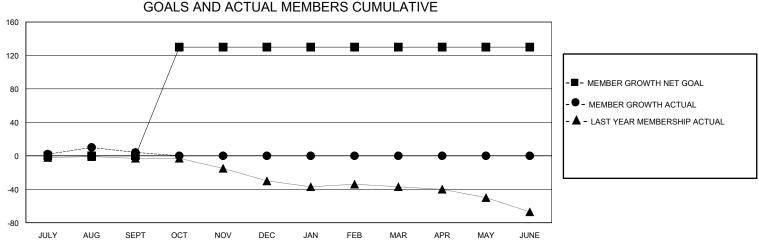

## District 201N2

Results as of: 9/30/2023

| GMT:          |               | GMT CA      |               |                               |                       |                         |                                                    |  |
|---------------|---------------|-------------|---------------|-------------------------------|-----------------------|-------------------------|----------------------------------------------------|--|
|               | Club          | os          |               | Members RESULTS FOR 2023-2024 |                       |                         |                                                    |  |
|               | RESULTS FOR   | R 2023-2024 |               |                               |                       |                         |                                                    |  |
| QUARTER       | NEW CLUB GOAL | NEW CLUBS   | DROPPED CLUBS | QUARTER MEMB                  | ER GROWTH NET<br>GOAL | MEMBER GROWTH<br>ACTUAL | DROPPED<br>MEMBERS ACTUAL<br>(including transfers) |  |
| JULY/AUG/SEPT | 0             | 0           | 0             | JULY/AUG/SEPT                 | 0                     | 42                      | 28                                                 |  |
| OCT/NOV/DEC   | 1             | 0           | 0             | OCT/NOV/DEC                   | 130                   | 0                       | 0                                                  |  |
| JAN/FEB/MAR   | 0             | 0           | 0             | JAN/FEB/MAR                   | 0                     | 0                       | 0                                                  |  |
| APR/MAY/JUNE  | 1             | 0           | 0             | APR/MAY/JUNE                  | 0                     | 0                       | 0                                                  |  |