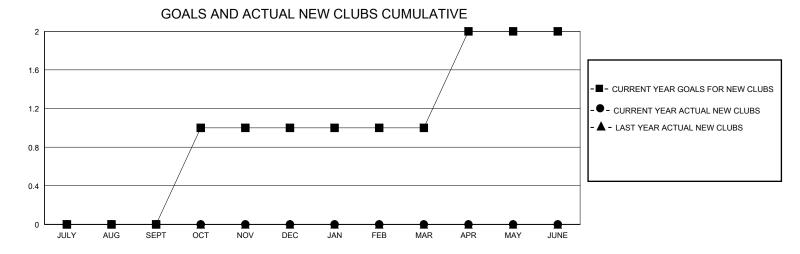

## District 201N2

Results as of: 9/30/2023

| GMT:          |               | GMT CA      |               |                               |                       |                         |                                                    |  |
|---------------|---------------|-------------|---------------|-------------------------------|-----------------------|-------------------------|----------------------------------------------------|--|
|               | Club          | os          |               | Members RESULTS FOR 2023-2024 |                       |                         |                                                    |  |
|               | RESULTS FOR   | R 2023-2024 |               |                               |                       |                         |                                                    |  |
| QUARTER       | NEW CLUB GOAL | NEW CLUBS   | DROPPED CLUBS | QUARTER MEMB                  | ER GROWTH NET<br>GOAL | MEMBER GROWTH<br>ACTUAL | DROPPED<br>MEMBERS ACTUAL<br>(including transfers) |  |
| JULY/AUG/SEPT | 0             | 0           | 0             | JULY/AUG/SEPT                 | 0                     | 42                      | 28                                                 |  |
| OCT/NOV/DEC   | 1             | 0           | 0             | OCT/NOV/DEC                   | 130                   | 0                       | 0                                                  |  |
| JAN/FEB/MAR   | 0             | 0           | 0             | JAN/FEB/MAR                   | 0                     | 0                       | 0                                                  |  |
| APR/MAY/JUNE  | 1             | 0           | 0             | APR/MAY/JUNE                  | 0                     | 0                       | 0                                                  |  |